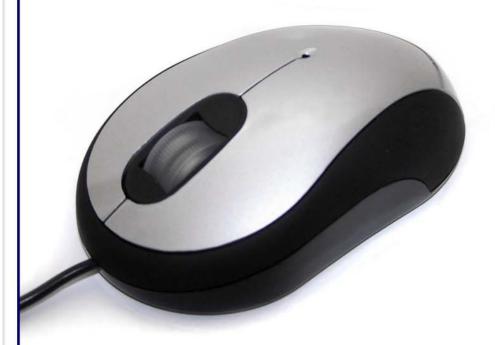

www.hypertec.co.uk

ACCURATUS IMAGE - SILVER
Combo (USB / PS/2) Mouse with Illuminated Multicoloured Scroll

## **ABOUT**

With a colour changing wheel it's the closest thing to having a party on your desk whilst giving you that all important IMAGE. Image is all important in the mouse business, just as feel and accuracy play a major part. The IMAGE mouse from Accuratus blends subtle colours, style and precision into a mouse you can use on a daily basis. The IMAGE mouse is perfect for both male and female users, left or right handed people. Its low profile one piece button assembly gives the product an almost perfect balance.